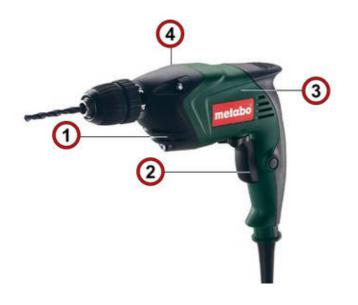

# 1

#### User-friendly exhaust guide

The machine air is guided out towards the front, to the benefit of the user. This prevents the user from being hit in the eyes by the outgoing air when working at head height.

## 2

**Variospeed (V) electronics** For variable speed change.

#### Metabo Marathon Compact Motor

High performance in narrow spaces: The robust and durable Marathon Compact Motor was designed to cope

with all types of important applications.

**Particularly flat design with favourable angle dimension** especially suitable for working in narrow spaces and corners.